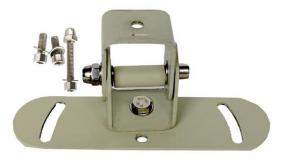

## **IT-WCMB**

Bracket set with left-right or up-down movements and adjustable angle for Wall/Ceiling mounted LED Illuminators and Camera Housing.

 Wall/Ceiling mount bracket for LED Illuminators and Camera Housing.

## **Technical Specifications**

Material: Aluminum Alloy

Application: Outdoor

**Suited for Infrared Illuminators models:** IT-SH122-IR, IT-SS09D-IR and IT-SS122D-IR.

Suited for White Light Illuminators models: IT-SH122-WL, IT-SS09D-WL and IT-SS122D-WL.

Color: Black or beige

Net weight: 1.4 kg

Gross weight: 1.9 kg

Packing size: 300\*270\*190mm

All products, product specifications and data are subject to change without notice.